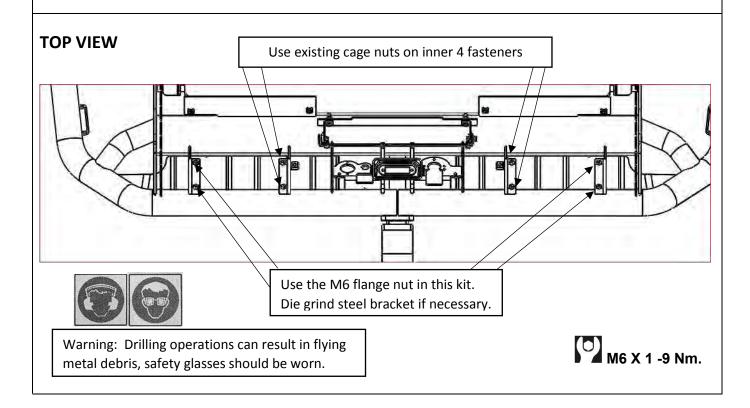

## NOTE: READ THESE INSTRUCTIONS IN CONJUCTION WITH F/INSTRUCTION 3789759

- 1. At step 72 don't fit the 4 outer top cage nuts for fastening the tread plate.
- 2. With the tread plate placed centrally, check the fitment of the M6 button head screws in the 4 outer holes.
- 3. Die grind the metal bracket if necessary. Paint bracket to prevent corrosion.
- 4. Using the M6 flange nuts in the kit, fit the 4 outer fasteners through the tread plate. Tighten by hand only.
- 5. Install 4 M6 button head screws to the inner cage nuts and tighten all 8 screws to spec.