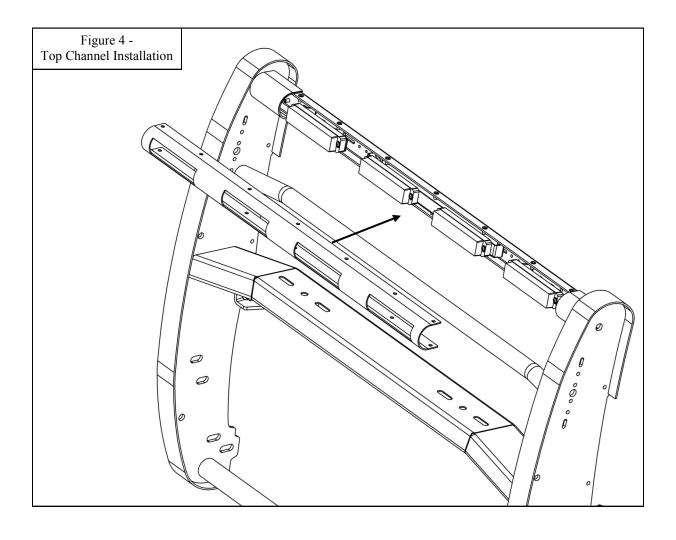

## ANTI-SEIZE LUBRICANT MUST BE USED ON ALL STAINLESS STEEL FASTENERS TO PREVENT THREAD DAMAGE AND GALLING

- Remove contents from box, verify if all parts listed are present and free from damage. Carefully read and understand all instructions before attempting installation. Failure to identify damage before installation could lead to a rejection of any claim.
- 2. Install the lights (not included) as shown using the supplied hardware (Figures 1-3).
- Verify that the lights are centered properly by temporarily holding up the supplied Top Channel. Adjust the light position if 3. necessary.
- Install the light wiring harness per the light manufacturer's instructions.
- Install the Top Channel as shown in Figures 4 and 5.