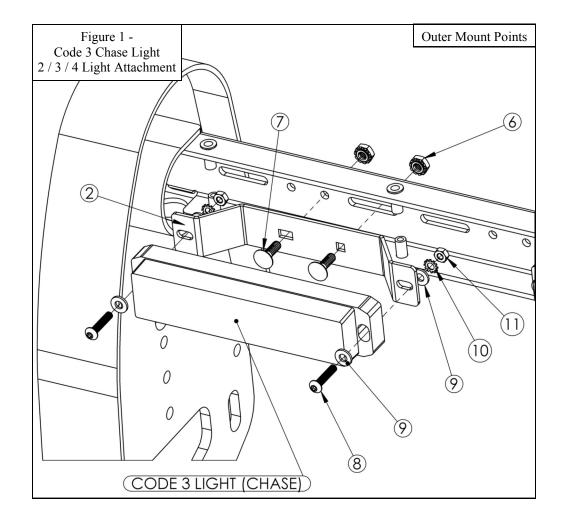

## ANTI-SEIZE LUBRICANT MUST BE USED ON ALL STAINLESS STEEL FASTENERS TO PREVENT THREAD DAMAGE AND GALLING

- Remove contents from box, verify if all parts listed are present and free from damage. Carefully read and understand all instructions before attempting installation. Failure to identify damage before installation could lead to a rejection of any claim.
- 2. Install the lights (not included) as shown using the supplied hardware (Figures 1-3).
- Verify that the lights are centered properly by temporarily holding up the supplied Top Channel. Adjust the light position if 3. necessary.
- Install the light wiring harness per the light manufacturer's instructions.
- Install the Top Channel as shown in Figures 4 and 5.