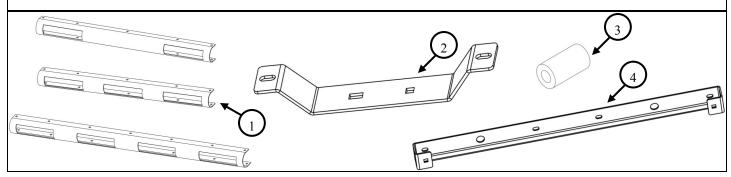

## INSTALLATION INSTRUCTIONS

APPLICATION: CODE 3 CHASE TOP LIGHT CHANNEL—POLICE PUSH BAR APP PART #'S: 36-6005C2CH, 36-6005C3CH, 36-6015C2CH, 36-6015C4CH

| ITEM | QUANTITY | DESCRIPTION                            | TOOLS NEEDED |
|------|----------|----------------------------------------|--------------|
| 1    | 1        | TOP CHANNEL ASSEMBLY                   | ALLEN WRENCH |
| 2    | 2        | LIGHT MOUNTING BRACKET                 | SCREWDRIVER  |
| 3    | 2        | 22MM SPACER (ONLY FOR 36-005C3CH)      |              |
| 4    | 1        | MIDDLE BRACKET (ONLY FOR 36-6015C4CH)  |              |
| 5    | 14       | M4 SHORT HEX SOCKET BUTTON HEAD SCREW  |              |
| 6    | 4 / 6*   | 10-24 K-LOCK NUT                       |              |
| 7    | 4 / 6*   | 10-24 CARRIAGE SCREW                   |              |
| 8    | 4 / 8*   | M4 MEDIUM HEX SOCKET BUTTON HEAD SCREW |              |
| 9    | 22 / 30* | M4 FLAT WASHER                         |              |
| 10   | 18 / 22* | M4 EXTERNAL TOOTH LOCK WASHER          |              |
| 11   | 6 / 8*   | M4 HEX NUT                             |              |
| 12   | 2        | M4 LARGE HEX SOCKET BUTTON HEAD SCREW  |              |

## \*QUANTITIES DEPEND UPON APPLICATION

NOTE: ITEM 12 DOES NOT COME IN P/N: 36-6015C4CH DUE TO HAVING A DIFFERENT BOLT KIT (60-1105)