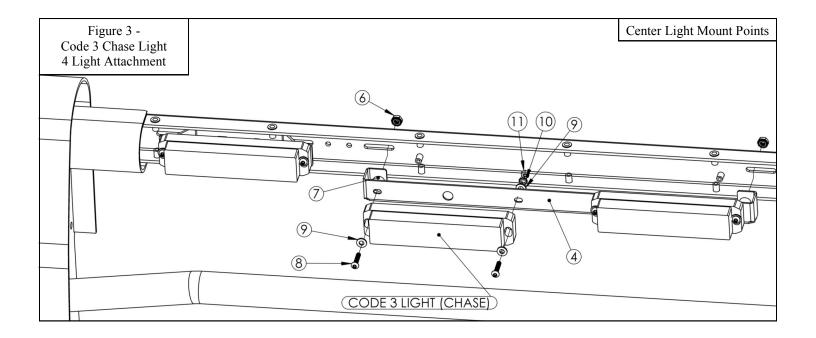

## ANTI-SEIZE LUBRICANT MUST BE USED ON ALL STAINLESS STEEL FASTENERS TO PREVENT THREAD DAMAGE AND GALLING

- Remove contents from box, verify if all parts listed are present and free from damage. Carefully read and understand all instructions before attempting installation. Failure to identify damage before installation could lead to a rejection of any claim.
- 2. Install the lights (not included) as shown using the supplied hardware (Figures 1-3).
- Verify that the lights are centered properly by temporarily holding up the supplied Top Channel. Adjust the light position if 3. necessary.
- Install the light wiring harness per the light manufacturer's instructions.
- Install the Top Channel as shown in Figures 4 and 5.