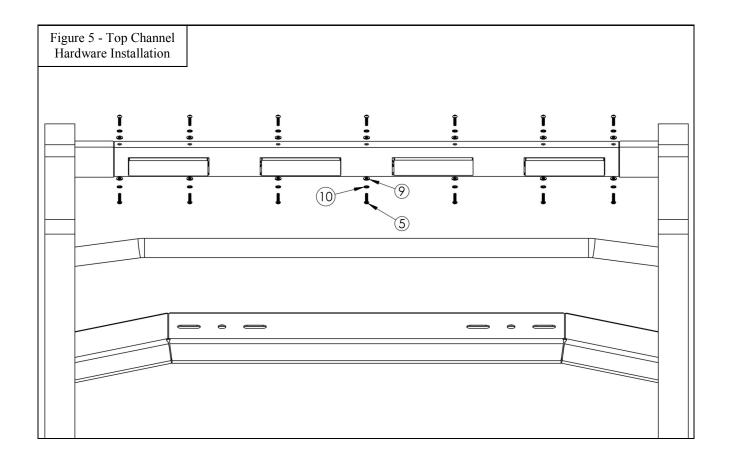

## ANTI-SEIZE LUBRICANT MUST BE USED ON ALL STAINLESS STEEL FASTENERS TO PREVENT THREAD DAMAGE AND GALLING

- Remove contents from box, verify if all parts listed are present and free from damage. Carefully read and understand all instructions before attempting installation. Failure to identify damage before installation could lead to a rejection of any claim.
- 2. Install the lights (not included) as shown using the supplied hardware (Figures 1-3).
- Verify that the lights are centered properly by temporarily holding up the supplied Top Channel. Adjust the light position if 3. necessary.
- Install the light wiring harness per the light manufacturer's instructions.
- Install the Top Channel as shown in Figures 4 and 5.