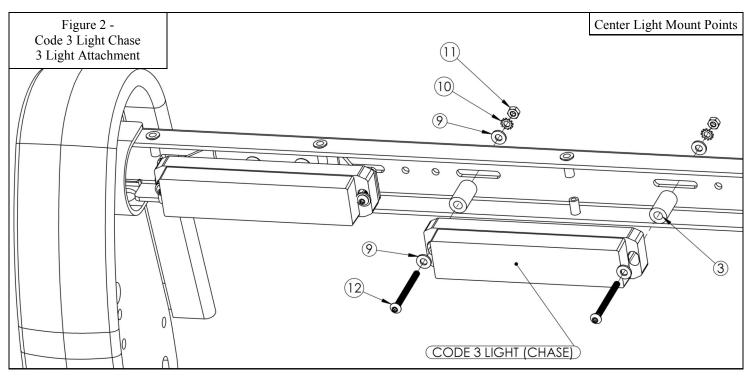

## ANTI-SEIZE LUBRICANT MUST BE USED ON ALL STAINLESS STEEL FASTENERS TO PREVENT THREAD DAMAGE AND GALLING

- Remove contents from box, verify if all parts listed are present and free from damage. Carefully read and understand all instructions before attempting installation. Failure to identify damage before installation could lead to a rejection of any claim.
- 2. Install the lights (not included) as shown using the supplied hardware (Figures 1-3).
- Verify that the lights are centered properly by temporarily holding up the supplied Top Channel. Adjust the light position if 3. necessary.
- Install the light wiring harness per the light manufacturer's instructions.
- Install the Top Channel as shown in Figures 4 and 5.